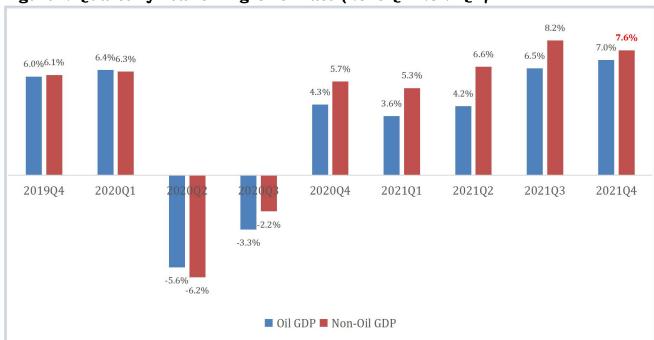

## Quarterly real GDP growth: October to December 2021

Provisional real quarterly gross domestic product (QGDP) growth rate including Oil and Gas, is 7.0% (year on year) in the fourth quarter of 2021. In the same period of 2020, the growth was 4.3%.

GDP growth rate without oil and gas (Non-Oil GDP) for fourth quarter of 2021 is 7.6% which compares to the same period in 2020 with a growth rate of 5.7%.

The Agriculture sector recorded the highest growth of 8.2%, followed by the Services sector with a growth of 8.1%. The Industry sector expanded by 4.8 percent.

Figure 1: Quarterly real GDP growth rate (2019Q4-2021Q4)